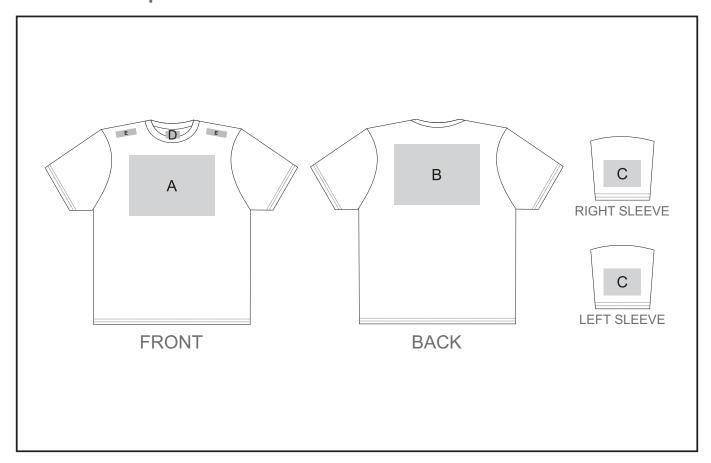

# **Branding Options:**

#### **Position A**

- 1. Embroidery (EMB) 9 colours Size: 200mm wide x 200mm high
- 2. Screen Print (SA) 6 colours Size: 290mm wide x 200mm high
- 3. Digital Transfer Clothing (DTC) Full colour Size: 290mm wide x 200mm high

#### **Position B**

- 1. Embroidery (EMB) 9 colours Size: 200mm wide x 200mm high
- 2. Screen Print (SA) 6 colours Size: 290mm wide x 200mm high
- 3. Digital Transfer Clothing (DTC) Full colour Size: 290mm wide x 200mm high

#### **Position C**

- 1. Embroidery (EMB) 9 colours Size: 80mm diameter
- 2. Screen Print (SA) 6 colours Size: 90mm wide x 60mm high
- 3. Digital Transfer Clothing (DTC) Full colour Size: 80mm wide x 80mm high

#### **Position D**

1. Screen Print (SA) - 1 colours Size: 50mm wide x 25mm high